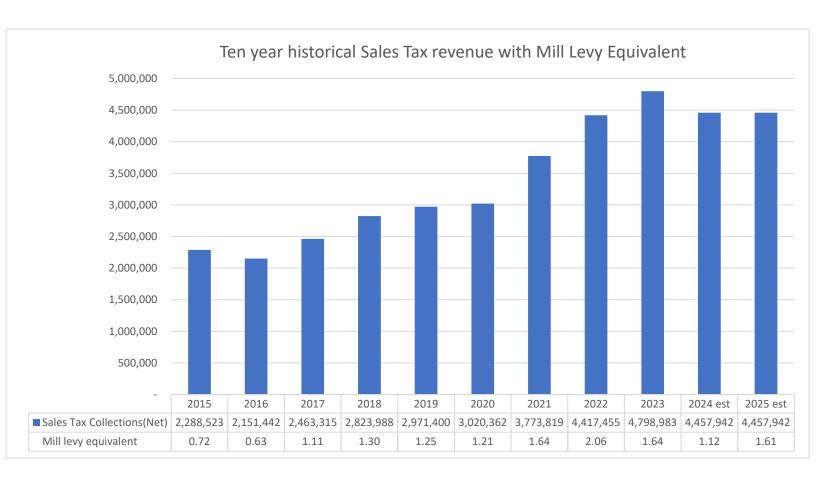

purpose of funding library capital projects including expansion and improvements to all six library facilities, furnishing, operating, and maintaining such facilities. Mortgage(Certificates of Participation) debt was taken out at the time to fund the facility improvements and expansions. The mortgage debt will be paid off in 2027. The need for facility operations and maintenance is ongoing. The chart below shows the mill levy allocation across the mortgage debt and facility operations and maintenance.

For the 2026 property tax collection year(2025 tax year) the average Garfield County residential property taxpayer will pay \$36 for the 1.0 mill. The 10-year average mill levy attributable to the Facility and Maintenance mill levy is .36, which equates to \$13.19 to this same taxpayer.





# Garfield County Public Library District Profit & Loss Budget vs. Actual (unaudited) Jan-July 2024

| •                                       | Jan -July 2024<br>Actual | Annual Budget | % of Annual<br>Budget | Footnotes | Jan - July 2023<br>Actual | \$ Increase /<br>(Decrease) in<br>Actual '23 to '24 |
|-----------------------------------------|--------------------------|---------------|-----------------------|-----------|---------------------------|-----------------------------------------------------|
| Income                                  |                          |               |                       |           |                           |                                                     |
| 40100 · Sales Tax Revenue               | 2,228,971.19             | 4,000,000.0