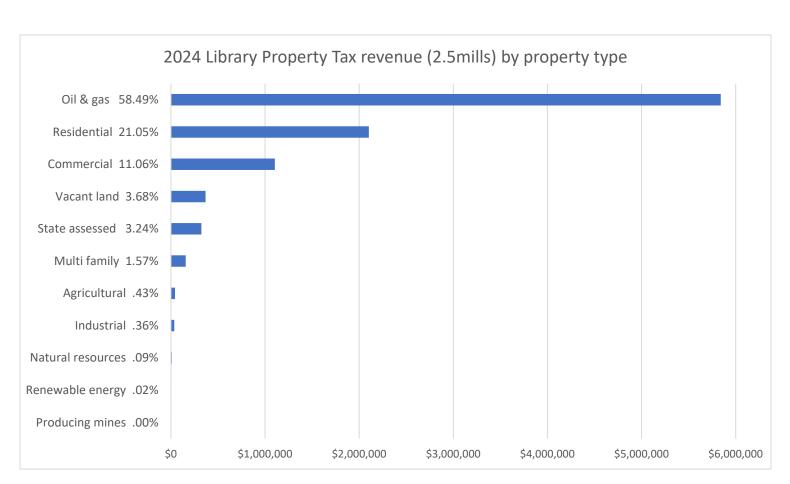

hese presentations often help us recruit staff, as well as promoting library values.

#### See attachments:

- Social Media policy second reading.
- External Sponsors policy second reading.

#### Financial / Treasurer Report, Aug 2024

By Kevin Hettler, Chief Financial Officer

The following charts depict all revenues received and expenditures made from 1/1/24 through 7/31/24 and are relative to their respective annual budgets (Unaudited).

Total revenues received as of 7/31/24 are \$13,239,839.

Total expenditures made as of 7/31/24 are \$5,031,868.

58.3% of the year has elapsed as of 7/31/24.

89% of budgeted revenue (\$14,839,872) has been received.

44% of budgeted expenditure (\$3,016,695) has been made.

All cash and investment accounts have been reconciled by month end.















#### APPENDIX B

| D . 1 | 0 - 4 | Tansa |  |
|-------|-------|-------|--|
| Ка    | IINE  | Issue |  |

SHALL GARFIELD COUNTY PUBLIC LIBRARY DISTRICT TAXES BE INCREASED \$2,500,000 ANNUALLY (FOR COLLECTION IN CALENDAR YEAR 2008) AND BY SUCH ADDITIONAL AMOUNTS RAISED ANNUALLY THEREAFTER FROM AN AD VALOREM PROPERTY TAX MILL LEVY IMPOSED AT A RATE OF ONE MILL FOR A LIMITED TWENTY-YEAR PERIOD (WITH CALENDAR YEAR 2027 BEING THE LAST COLLECTION YEAR FOR THE TAX INCREASE) FOR THE PURPOSE OF FUNDING LIBRARY CAPITAL IMPROVEMENTS, INCLUDING:

- RELOCATING AND EXPANDING THE SIZE OF THE GLENWOOD SPRINGS LIBRARY;
- EXPANSION OF THE CARBONDALE LIBRARY;
- EXPANSION OF THE RIFLE LIBRARY;
- IMPROVING AND EXPANDING THE NEW CASTLE LIBRARY;
- EXPANSION OF THE SILT LIBRARY;
- EVENTUAL EXPANSION OF THE PAR