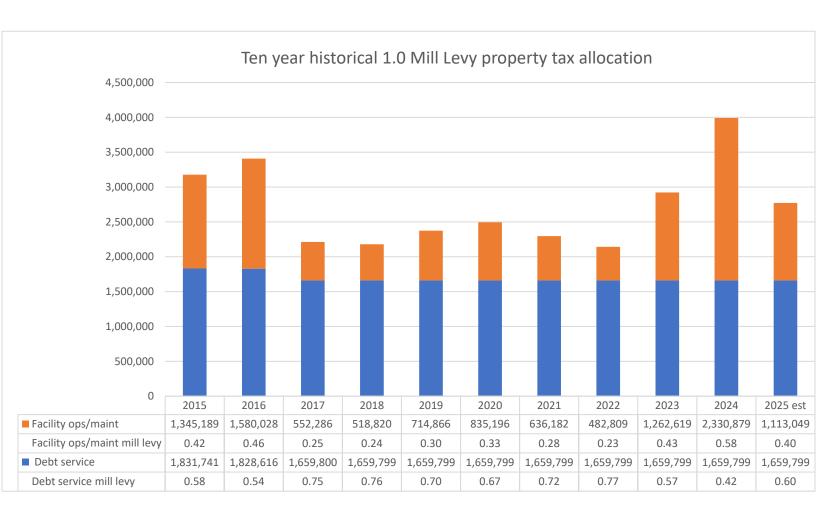

he purpose of funding library capital projects including expansion and improvements to all six library facilities, furnishing, operating, and maintaining such facilities. Mortgage(Certificates of Participation) debt was taken out at the time to fund the facility improvements and expansions. The mortgage debt will be paid off in 2027. The need for facility operations and maintenance is ongoing. The chart below shows the mill levy allocation across the mortgage debt and facility operations and maintenance.

For the 2026 property tax collection year(2025 tax year) the average Garfield County residential property taxpayer will pay \$36 for the 1.0 mill. The 10-year average mill levy attributable to the Facility and Maintenance mill levy is .36, which equates to \$13.19 to this same taxpayer.





# Garfield County Public Library District Profit & Loss Budget vs. Actual (unaudited) Jan-July 2024

| •                                       | Jan -July 2024<br>Actual | Annual Budget | % of Annual<br>Budget | Footnotes | Jan - July 2023<br>Actual | \$ Increase /<br>(Decrease) in<br>Actual '23 to '24 |
|-----------------------------------------|--------------------------|---------------|-----------------------|-----------|---------------------------|-----------------------------------------------------|
| Income                                  |                          |               |                       |           |                           |                                                     |
| 40100 · Sales Tax Revenue               | 2,228,971.19             | 4,000,000